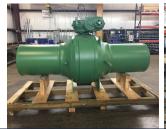

#### **BALL VALVES**

2" - 42" ANSI 150 - 900, LF2 with ENP Trim

## **EXPANDING & SLAB GATE VALVES**

2" - 36" ANSI 150 - 900, WCC with ENP Trim

# **DOUBLE BLOCK & BLEED PLUG VALVES**

2" - 24" ANSI 150 - 600, WCC with ENP Trim

### **SWING CHECK VALVES**

2"- 42" ANSI 150 - 600, WCC with CS & 316SS Trim

### **PISTON CHECK VALVES**

2" - 12" ANSI 150 - 900, WCC with ENP Trim

Electric Motor Operators, Low Pressure Pneumatic, Gas Over Oil, Direct Gas, Electro-Hydraulic, Linear - Pneumatic & Hydraulic