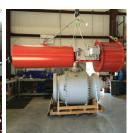

# **Valves**

### **PISTON CHECK VALVES**

2" - 12" ANSI 150 - 900, WCC with ENP Trim

Electric Motor Operators, Low Pressure Pneumatic, Gas Over Oil, Direct Gas, Electro-Hydraulic, Linear - Pneumatic & Hydraulic