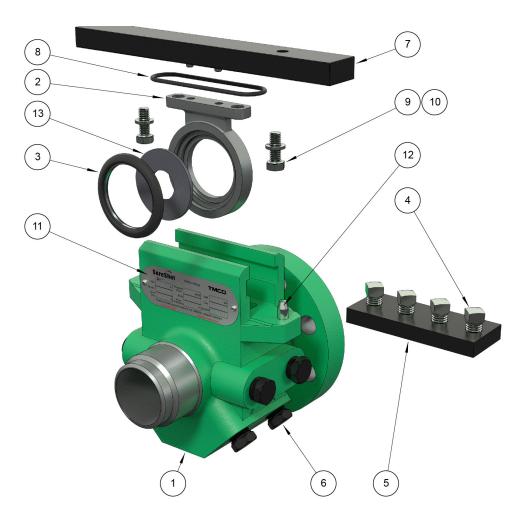

## Sure Shot® Single Chamber Orifice Fitting Exploded view & parts list

| ltem No. | Description                                 | Material             | Qty    |
|----------|---------------------------------------------|----------------------|--------|
| 1        | Single Chawmber Body                        | CAST CARBON STEEL    | 1      |
| 2        | Orifice Plate Carrier                       | CAST CARBON STEEL    | 1      |
| 3        | Orifice Plate Seal Ring – Data sheet (link) | HNBR/STAINLESS STEEL | 1      |
| 4        | Clamp Bar Bolts, Plated                     | CARBON STEEL         | 4 TO 6 |
| 5        | Clamp Bar, Coated                           | CARBON STEEL         | 1      |
| 6        | Hex Head NPT Plug                           | CARBON STEEL         | 9      |
| 7        | Seal Bar w/ Dowel Pins, Coated              | CARBON STEEL         | 1      |
| 8        | Seal Bar O-Ring                             | HNBR                 | 2      |
| 9        | Hex Head Screws                             | STAINLESS STEEL      | 2      |
| 11       | Name Tag w/Rivets                           | STAINLESS STEEL      | 1      |
| 12       | Guide Pin                                   | STAINLESS STEEL      | 1      |
| 13       | Orifice Plate (Sold Separately)             |                      | 1      |