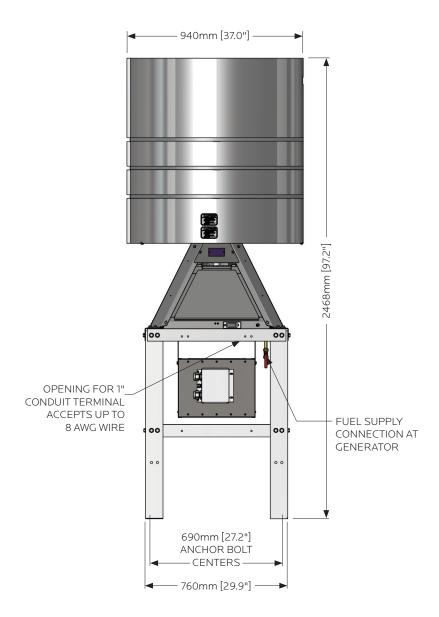

48 Volts 47-57 Volts Output: Terminal block which accepts up to 8 AWG wire. Opening

for 1" conduit in base of cabinet.

NATURAL GAS **FUEL REQUIREMENTS** 

> 50.4m³/day (1780 Sft³/day) 1000 BTU/Sft3 (37.7 MJ/Sm3) gas max 115 mg/Sm3 (~170 ppmw) H<sub>2</sub>S

operating temperatures.

Specification data stated in this document is subject to change without notice. To verify these specifications are current, please contact your GPT sales representative.

TYPICAL DIMENSIONS **MODEL S-8500** 

NOTES: Generator Weight: 274 kg [604 lb]

ISO 9001:2015 REGISTERED