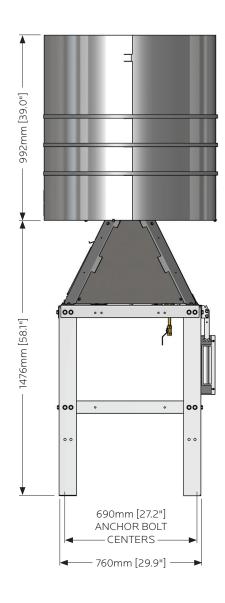

operating temperatures.

Specification data stated in this document is subject to change without notice. To verify these specifications are current, please contact your GPT sales representative.

TYPICAL DIMENSIONS **MODEL S-8500** 

NOTES: Generator Weight: 274 kg [604 lb]

ISO 9001:2015 REGISTERED